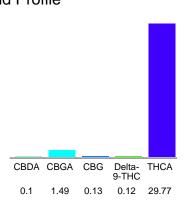

# Cannabinoid Profile

#### Cannabinoid Profile by HPLC

0.12%

Delta-9-THC

0.00%

**CBD** 

| Cannabinoid          | % wt  | mg/g  |
|----------------------|-------|-------|
| CBDA                 | 0.1   | 1.0   |
| CBGA                 | 1.49  | 14.9  |
| CBG                  | 0.13  | 1.3   |
| Delta-9-THC          | 0.12  | 1.2   |
| THCA                 | 29.77 | 297.7 |
| Total Cannabinoids   | 31.61 | 316.1 |
| Calculated CBD Yield | 0.09  | 0.88  |