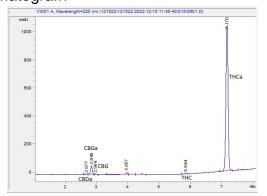

#### Chromatogram

#### Cannabinoid Profile by HPLC

0.12%

Delta-9-THC

0.00%

**CBD** 

| Cannabinoid          | % wt  | mg/g  |
|----------------------|-------|-------|
| CBDA                 | 0.1   | 1.0   |
| CBGA                 | 1.49  | 14.9  |
| CBG                  | 0.13  | 1.3   |
| Delta-9-THC          | 0.12  | 1.2   |
| THCA                 | 29.77 | 297.7 |
| Total Cannabinoids   | 31.61 | 316.1 |
| Calculated CBD Yield | 0.09  | 0.88  |